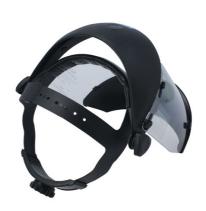

## Protective Arc Flash Face Shield c/w Chin Guard - 1000V

This product is designed to protect the eyes and face, if used according to the intended protection level, against the mechanical and thermal hazards of an arc flash during live working or when staying in the vicinity of live parts.

## **Additional Information**

- Protects against electric arcs caused by short circuits on live systems up to 1000V AC/1500V DC.
- Shield dimensions: 220 x 396mm. Manufactured from clear polycarbonate (PC).
- Ratchet adjustable headband with large adjustable headband, adjustable pivots & chin protector.
- · For high temperature/high voltage applications where additional protection below the face shield is required.
- CE & UKCA compliant. Certified to EN 166, ANSI Z87, & Arc Protection Class 1 as per GS-ET-29 (Open Box Test).